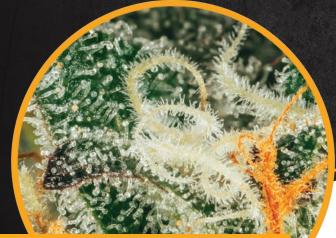

BUD STRUCTURE

# TRI-CITY SMOKE

Large and fluffy buds, dark green in colour and covered in a thick coating of frosty trichomes.

LINEAGE: SLURRICANE X TMAC

| I₽ PISTOL AND PARIS |        |     |     |          |      | LEGACY   | TO LEGAL |
|---------------------|--------|-----|-----|----------|------|----------|----------|
| B                   | IA     | C   |     | TR       |      | NG       | F        |
| THC                 | 24-28% | CBD | <1% | TERPENES | 2.4% | MOISTURE | 11.4%    |

# BUD STRUCTURE

Tapered olive green nugs with amber hairs and a frosty thick coating of white crystal.

LINEAGE: TRIANGLE KUSH X '88 G13 HASHPLANT