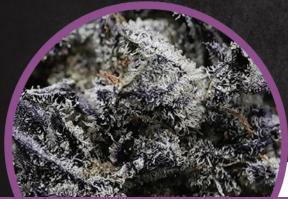

This heavily Indica-dominant cultivar is well known and well-loved for both its potency and its intense flavours of sweet, earthy cherry, and woodiness. This variety consistently hits 21% THC levels and can be counted on to hit hard. This Blackberry Breath flower was expertly grown in the heart of B.C. and was hang dried, hand-trimmed, and cured to perfection. Consumers describe a physical sensation of pleasing tingles and a deeply cerebral experience. If you're looking to relax, settle down and enjoy the sensation of couch lock, you're in the right place. We've made your relaxation ritual even easier by rolling this flower into perfectly, expertly rolled joints, ready to go in a pack or 3 x 0.5 gram PRs. It's important to us that every preroll with our name on it lives up to our standards and idea of what the perfect preroll is.

#### 3 X 0.5g PREMIUM AAAA PREROLLS | CASE SIZE 12

Celebrated for its bold cherry flavor profile that comes from dense, citrus terpenes, this flower's aroma is often described as sweet and fruity with rich skunky undertones.

A bold cherry flavour sets this strain apart from others. The citrus and floral undertones bring to mind a sweet dessert, meant to be savored.

#### HAND ROLLED TO PERFECTION

We take care to grind the flower to a consistent particle size which helps the final product burn smoothly.

LINEAGE: PURPLE PUNCH X BLACK CHERRY PIE