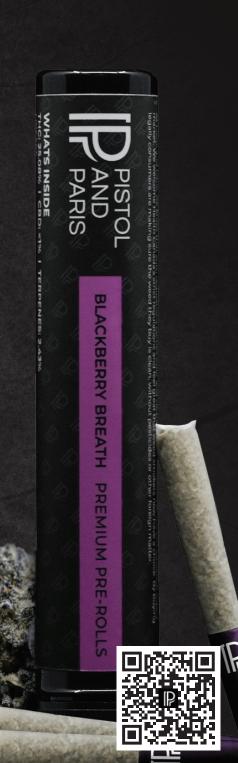

| I₽ PISTOL AND PARIS |        |     |     |          |       | LEGACY   | TO LEGAL |
|---------------------|--------|-----|-----|----------|-------|----------|----------|
| BI                  | LAC    | KE  | BE  | RRY      | B     | REA      | TH       |
| THC                 | 22-25% | CBD | <1% | TERPENES | 2.43% | MOISTURE | 8.75%    |

This heavily Indica-dominant cultivar is well known and well-loved for both its potency and its intense flavours of sweet, earthy cherry, and woodiness. This variety consistently hits 21% THC levels and can be counted on to hit hard. This Blackberry Breath flower was expertly grown in the heart of B.C. and was hang dried, hand-trimmed, and cured to perfection. Consumers describe a physical sensation of pleasing tingles and a deeply cerebral experience. If you're looking to relax, settle down and enjoy the sensation of couch lock, you're in the right place. We've made your relaxation ritual even easier by rolling this flower into perfectly, expertly rolled joints, ready to go in a pack or 3 x 0.5 gram PRs. It's important to us that every preroll with our name on it lives up to our standards and idea of what the perfect preroll is.

#### 3 X 0.5g PREMIUM AAAA PREROLLS | CASE SIZE 12

Celebrated for its bold cherry flavor profile that comes from dense, citrus terpenes, this flower's aroma is often described as sweet and fruity with rich skunky undertones.

A bold cherry flavour sets this strain apart from others. The citrus and floral undertones bring to mind a sweet dessert, meant to be savored.

#### HAND ROLLED TO PERFECTION

We take care to grind the flower to a consistent particle size which helps the final product burn smoothly.

LINEAGE: PURPLE PUNCH X BLACK CHERRY PIE