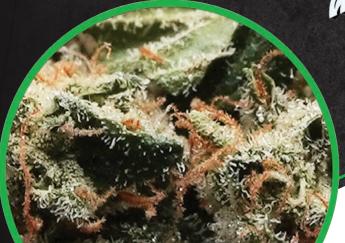

Created through crossing the infamous Triangle Kush X '88 G13 Hashplant, this Indica leaning hybrid was originally bred by Bohdi Seeds and grown on Vancouver Island by Verte West. Long-lasting effects are the name of the game with Black Triangle, hitting both mind and body with a deeply peaceful potency, Black Triangle's high comes on with a euphoric lift that launches your mind into a state of pure unfocused bliss.

# BUD STRUCTURE

Tapered olive green nugs with amber hairs and a frosty thick coating of white crystal.

LINEAGE: TRIANGLE KUSH X '88 G13 HASHPLANT