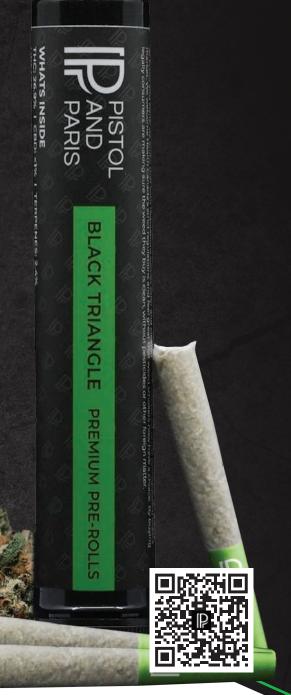

# I₽ PISTOL AND PARIS

2022 COLLECTION

| I₽ PISTOL AND | LEGACY  | TO LEGAL |      |          |       |
|---------------|---------|----------|------|----------|-------|
| BLA           | CK      | TR       | A    | NG       | LE    |
| THC 24-28%    | CBD <1% | TERPENES | 2.4% | MOISTURE | 11.4% |

Created through crossing the infamous Triangle Kush X '88 G13 Hashplant, this Indica leaning hybrid was originally bred by Bohdi Seeds and grown on Vancouver Island by Verte West. Long-lasting effects are the name of the game with Black Triangle, hitting both mind and body with a deeply peaceful potency, Black Triangle's high comes on with a euphoric lift that launches your mind into a state of pure unfocused bliss.

#### 3 X 0.5g PREMIUM AAAA PRE-ROLLS | CASE SIZE 12

FLAVOUR

Spicy, with citrus overtones and fresh vanilla accompanied by earthy undertones.

This cultivar offers up a sweet, earthy flavour with a mouthful of citrusy pine on the exhale.

# HAND ROLLED TO PERFECTION

We take care to grind the flower to a consistent particle size which helps the final product burn smoothly.

Nest

LINEAGE: TRIANGLE KUSH X '88 G13 HASHPLANT

| I₽ PISTOL AND PARIS |        |     |     |          |      | LEGACY   | TO LEGAI |
|---------------------|--------|-----|-----|----------|------|----------|----------|
|                     | RA     | N   | G   | E        | Τ    |          | ק ז      |
| THC                 | 23-27% | CBD | <1% | TERPENES | 3.4% | MOISTURE | 10.7%    |