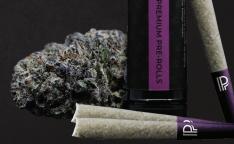

# BLACKBERRY BREATH

PREMIUM AAAA (0.5g) PRE-ROLLS x 3

| THC | 22-25% | MOISTURE | 8.75% |
|-----|--------|----------|-------|
| CBD | <1%    | TERPENES | 2.43% |

## BLACKBERRY BREATH

### LINEAGE: PURPLE PUNCH X BLACK CHERRY PIE

This heavily Indica-dominant cultivar is well known and well-loved for both its potency and its intense flavours of sweet, earthy cherry, and woodiness. Blackberry Breath flower was expertly grown at JBuds Farm and was hang dried, hand-trimmed, and cured to perfection. This variety consistently hits 25% THC levels and can be counted on to hit hard.