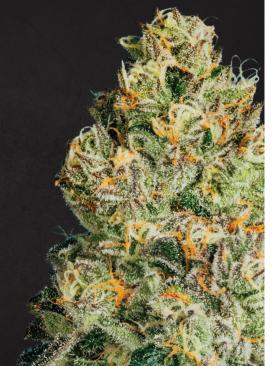

# BLACK TRIANGLE

| THC | 24-28% | MOISTURE | 11.4% |
|-----|--------|----------|-------|
| CBD | <1%    | TERPENES | 2.4%  |

## BLACK TRIANGLE

### LINEAGE: TRIANGLE KUSH X '88 G13 HASHPLANT

Created through crossing the infamous Triangle Kush X '88 G13 Hashplant, this Indica leaning hybrid was originally bred by Bohdi Seeds and grown on Vancouver Island by Verte West. Long-lasting effects are the name of the game with Black Triangle, hitting both mind and body with a deeply peaceful potency, Black Triangle's high comes on with a euphoric lift that launches your mind into a state of pure unfocused bliss.

BUD STRUCTURE

Tapered olive green nugs with amber hairs and a frosty thick coating of white crystal.