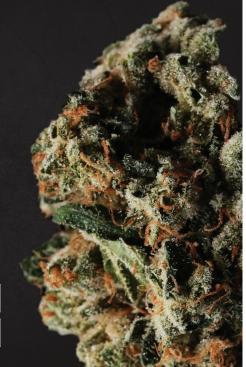

## BLACK TRIANGLE

PREMIUM AAAA (0.5g) PRE-ROLLS x 3

 THC
 24-28%
 MOISTURE
 11.4%

 CBD
 <1%</td>
 TERPENES
 2.4%

## BLACK TRIANGLE

### LINEAGE: TRIANGLE KUSH X '88 G13 HASHPLANT

Created through crossing the infamous Triangle Kush X '88 G13 Hashplant, this Indica leaning hybrid was originally bred by Bohdi Seeds and grown on Vancouver Island by Verte West. Long-lasting effects are the name of the game with Black Triangle, hitting both mind and body with a deeply peaceful potency, Black Triangle's high comes on with a euphoric lift that launches your mind into a state of pure unfocused bliss.

BUD STRUCTURE

Tapered olive green nugs with amber hairs and a frosty thick coating of white crystal.