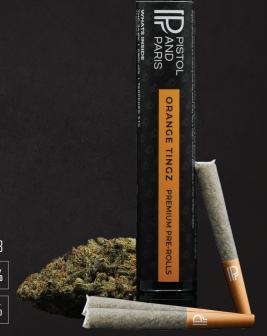

# ORANGE TINGZ

PREMIUM AAAA (0.5g) PRE-ROLLS x 3

THC 23 - 27% MOISTURE 10.7%

CBD <1%

TERPENES 3.4%

## ORANGE TINGZ

#### LINEAGE: SLURRICANE X TMAC

This Hybrid is a cross between slurricane and TMAC, orginally bred by Mother Labs and grown by JBuds in Summerland, B.C. Expect the buds to be heavily frosted and sticky to the touch while the flavour leans sweet with subtle grape and berry understones.