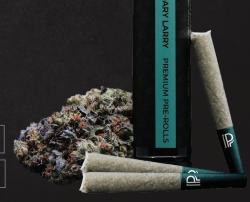

# LEGENDARY LARRY

PREMIUM AAAA (0.5g) PRE-ROLLS x 3

THC | 20-24% | MOISTURE | 9.25%

CBD <1% | TERPENES | 2.23%

## LEGENDARY LARRY

### LINEAGE: NEPALI OG AND 88 G-13 HASHPLANT

Grown in BC's North Okanagan, this indica dominant cultivar boasts high THC and a powerful fragrance punch featuring strong notes of spice, earth and wood. A cross between Nepali OG and 88 G-13 Hashplant, Legendary Larry's lineage is unique to many consumers but hits with classic Indica effects.