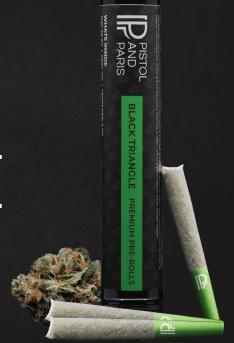

## BLACK TRIANGLE

PREMIUM AAAA (0.5g) PRE-ROLLS x 3

 THC
 24-28%
 MOISTURE
 11.4%

 CBD
 <1%</td>
 TERPENES
 2.4%

## BLACK TRIANGLE

### LINEAGE: TRIANGLE KUSH X '88 G13 HASHPLANT

Created through crossing the infamous Triangle Kush X '88 G13 Hashplant, this Indica leaning hybrid was originally bred by Bohdi Seeds and grown on Vancouver Island by Verte West. Long-lasting effects are the name of the game with Black Triangle, hitting both mind and body with a deeply peaceful potency, Black Triangle's high comes on with a euphoric lift that launches your mind into a state of pure unfocused bliss.